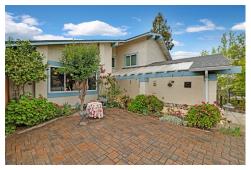

What you'll find you love most are the views!!

Charming hardscape front yard with an expanded driveway, dry riverbed with drought resistant plants, amazing stucco wainscoting along the front entry walkway and a custom paver stone patio perfect for morning coffee.