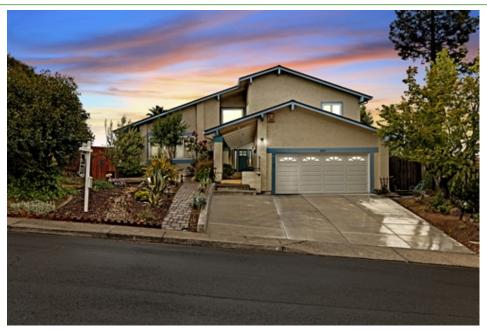

## 28007 Fallbrook Drive, Hayward, CA 94542

- » Beds: 4 | Baths: 3 Full
- » MLS #: 41094238
- » Single Family | 2,280  $ft^2$  | Lot: 8,856  $ft^2$
- » AMAZING VIEWS WITH 2 OBSERVATION DECKS! Over 2200 square feet of space to play and room to grow!
- » Split level home. Living room library wall with rolling library ladder. Gormet kitchen with granite counters, island and stainless steel appliances.
- » More Info: 28007FallbrookDrive.com

What you'll find you love most are the views!!

Charming hardscape front yard with an expanded driveway, dry riverbed with drought resistant plants, amazing stucco wainscoting along the front entry walkway and a custom paver stone patio perfect for morning coffee.