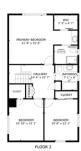

## Pending in 8 days!

GROSS INTERNA, AREA RUDRI 1, AREA (RUDRI 2 BIL) NJ. 1004,1 2, 289 NJ. 1014,1 2, 289 NJ.

GROSS INTERNAL AREA FLOOR 1 1,406 Hp.R. FLOOR 2 INI3 Hp.R. TOTAL 1 2,309 Hp.R. Matterpor

Elevated Living ~ Unmatched views from the Hayward Hills