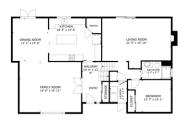

## Pending in 8 days!

GROSS INTERNA, AREA RUDRI 1, AREA (RUDRI 2 BIL) NJ. 1004,1 2, 289 NJ. 1014,1 2, 289 NJ.

GROSS INTERNAL AREA FLOOR 1 1,406 Hp.R. FLOOR 2 INI3 Hp.R. TOTAL 1 2,309 Hp.R. Matterpor

Elevated Living ~ Unmatched views from the Hayward Hills

Main Level Elements:

Beautiful front door with frosted glass sidelights, when you step into the foyer you'll see a stunning tiffany-stained glass chandelier and ornate tile flooring with a striking Italian marble insert.